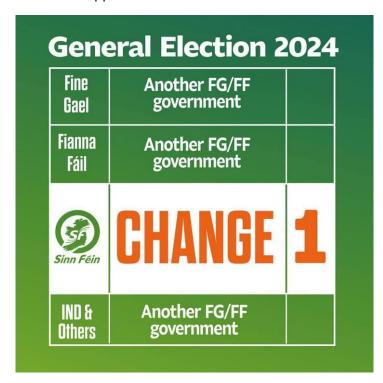

## a Chara,

Voting starts tomorrow in the Irish General action, Throughout the campaign momentum has been building behind Sinn Féin. We are the only party that has increased support across all polls.

It is now a straight head-to-head race with Fianna Fáil and Fine Gael. We need your help to get us over the line.

Together we can change the Government. Call or text your friends in Ireland to vote for a change of government and vote for Sinn Féin.

Only a Sinn Fein-led Government can solve the housing crisis, tackle the cost of living, and deliver health care for all.